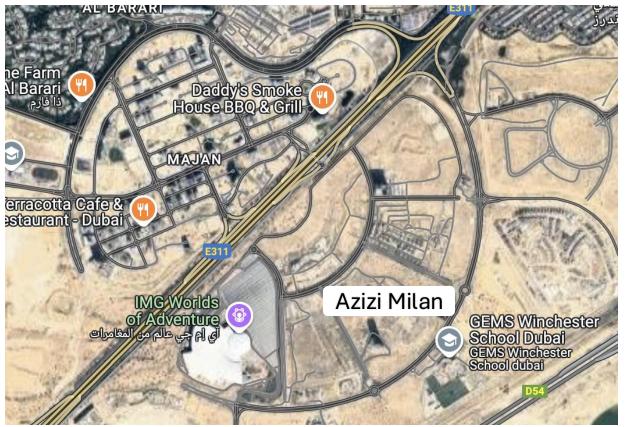

# SITE CONTEXT

Located within the heart of one of the most vibrant areas of Dubai, directly facing the Majan district, this semicircular plot occupies a strategic position at the crossroads of dynamic growth and urban connectivity.

The site benefits from immediate visibility along E311 (Sheikh Mohammed Bin Zayed Road) and is part of a larger vision that redefines urban living in this emerging area of Dubai.

This area is poised to become a vibrant urban hub, capitalizing on the ongoing expansion of surrounding communities and the increasing demand for innovative, lifestyle-driven developments in this part of the city.

To Sharjah Site Understanding | City Context Destinations **Duration from site to significant locations** Shaikh Zayad Bin Handan Streat IMG World - 3 min. Silicon Central Mall - 15 min Dubai Miracle Garden - 15 min. Global Village - 15 min. Hamdan Sports Complex - 16 min. Dubai outlet mall - 18 min. Dubai Autodrome - 21 min. Expo city - 23 min. Dubai International Airport - 25 min. Badayer Downtown Dubai - 27 min. Blue Waters - 28 min. Palm Jumeriah - 29 min The site is strategically located near the city's Sheikh Mohamed Jebel Ali-Lehbab Road Bin Layed Street Burj Al-Arab - 31 min. landmarks, commercial centers, entertainment anchors. Al Maktoum International Airport (DWC) - 38 min. 10 km To Dubai To Abu ndustrial city