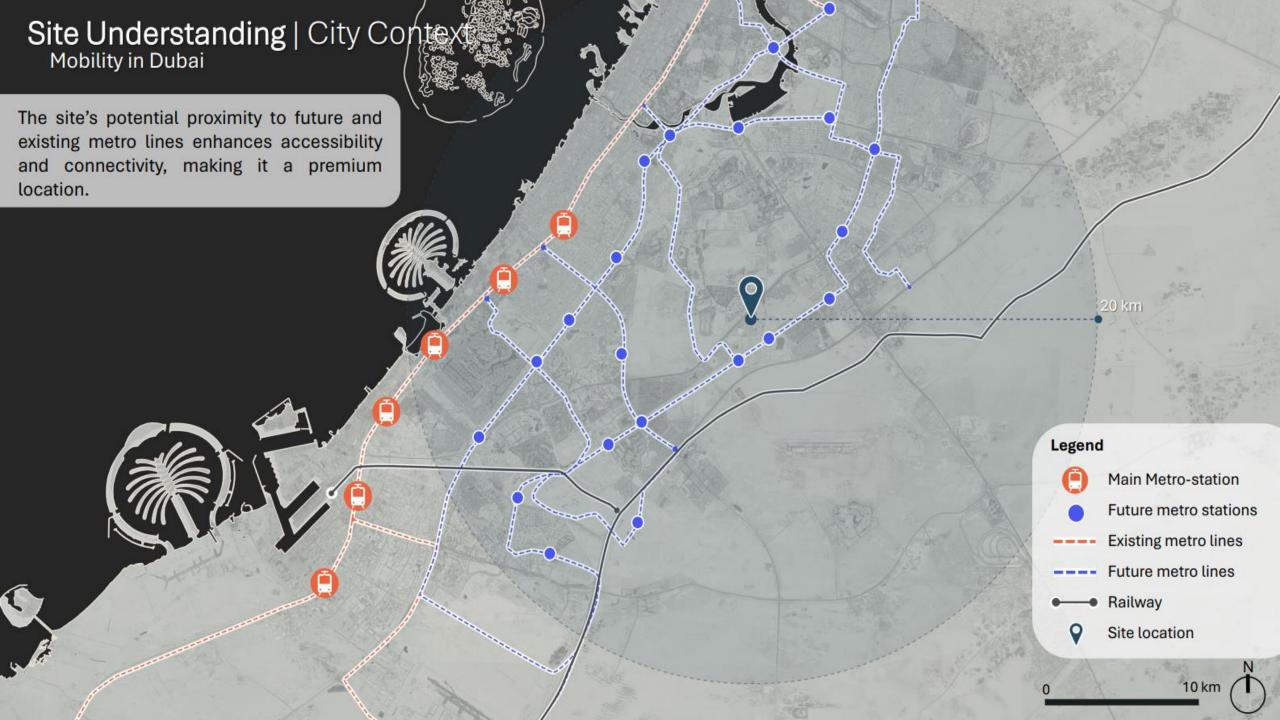

The site benefits from immediate visibility along E311 (Sheikh Mohammed Bin Zayed Road) and is part of a larger vision that redefines urban living in this emerging area of Dubai.

This area is poised to become a vibrant urban hub, capitalizing on the ongoing expansion of surrounding communities and the increasing demand for innovative, lifestyle-driven developments in this part of the city.