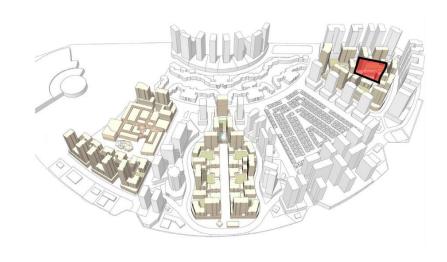

# SITE CONTEXT

Located within the heart of one of the most vibrant areas of Dubai, directly facing the Majan district, this semicircular plot occupies a strategic position at the crossroads of dynamic growth and urban connectivity.

The site benefits from immediate visibility along E311 (Sheikh Mohammed Bin Zayed Road) and is part of a larger vision that redefines urban living in this emerging area of Dubai.

This area is poised to become a vibrant urban hub, capitalizing on the ongoing expansion of surrounding communities and the increasing demand for innovative, lifestyle-driven developments in this part of the city.

To Sharjah Site Understanding | City Context Destinations **Duration from site to significant locations** Shaikh Zayad Bin Handan Streat IMG World - 3 min. Silicon Central Mall - 15 min Dubai Miracle Garden - 15 min. Global Village - 15 min. Hamdan Sports Complex - 16 min. Dubai outlet mall - 18 min. Dubai Autodrome - 21 min. Expo city - 23 min. Dubai International Airport - 25 min. Badayer Downtown Dubai - 27 min. Blue Waters - 28 min. Palm Jumeriah - 29 min The site is strategically located near the city's Sheikh Mohamed Jebel Ali-Lehbab Road Bin Layed Street Burj Al-Arab - 31 min. landmarks, commercial centers, entertainment anchors. Al Maktoum International Airport (DWC) - 38 min. 10 km To Dubai To Abu ndustrial city