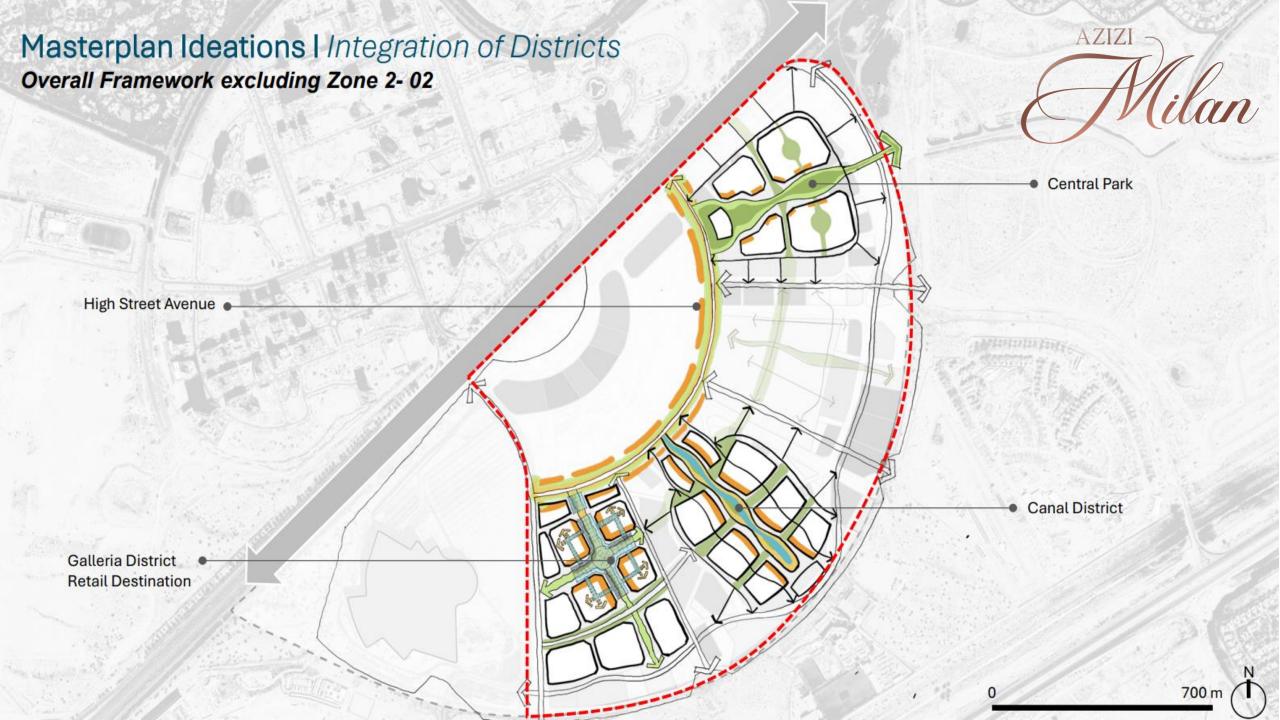

# SITE CONTEXT

Located within the heart of one of the most vibrant areas of Dubai, directly facing the Majan district, this semicircular plot occupies a strategic position at the crossroads of dynamic growth and urban connectivity.

The site benefits from immediate visibility along E311 (Sheikh Mohammed Bin Zayed Road) and is part of a larger vision that redefines urban living in this emerging area of Dubai.

This area is poised to become a vibrant urban hub, capitalizing on the ongoing expansion of surrounding communities and the increasing demand for innovative, lifestyle-driven developments in this part of the city.