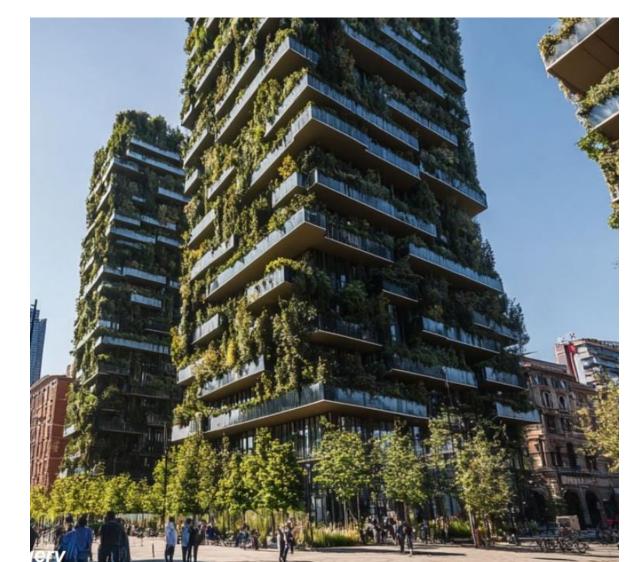

## Porta Milano (The Vertical Forest)

Inspired by Porta Nuova & Bosco Verticale A Fusion of Nature & Innovation

#### Mixed use

A cutting-edge urban development concept that redefines city living with a focus on verticality and integrated lifestyle.

#### Characteristics

Vertical Mixed-Use Towers

Sky lounges & Rooftop Amenities Co-working spaces