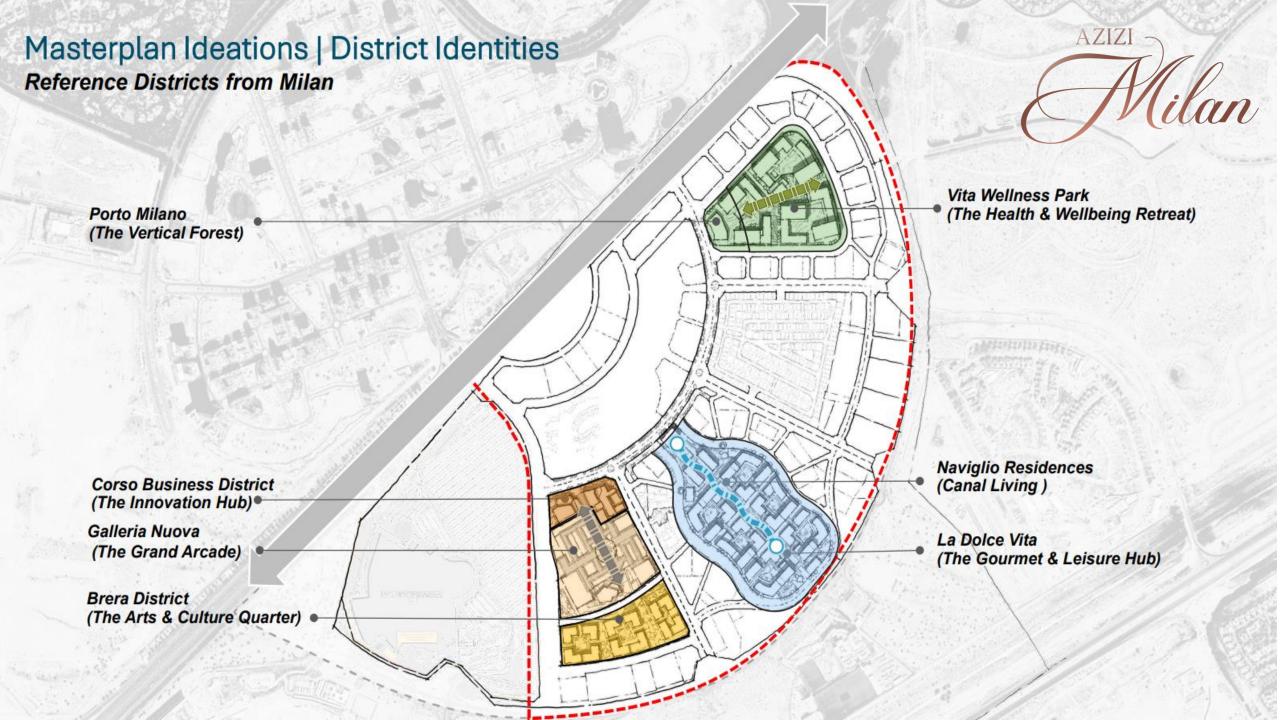

# Character Zones I Luxury Retail

Galleria Nuova (The Grand Arcade)

inspired by Galleria Vittorio Emanuele II A Luxury Retail & Lifestyle Hub

## Corso Business District (The Innovation Hub)

Inspired by Corso Como & Milan's Financial Center A New Business Core

## Brera District (The Arts & Culture Quarter)

Inspired by Brera District Milan's Creative & Intellectual Hub

## Naviglio Residences (Canal Living)

Inspired by Navigli Canals Vibrant Social & Nightlife Scene

## Benchmarks | Milan

La Dolce Vita (The Gourmet & Leisure Hub)

inspired by Milan's Culinary & Social Scene A Destination for Food & Celebration

## Porta Milano (The Vertical Forest)

Inspired by Porta Nuova & Bosco Verticale A Fusion of Nature & Innovation

# Character Zones | Facilities

Vita Wellness Park (The Health & Wellbeing Retreat)

Inspired by Milan's Healthcare Excellence A Center for Wellness & Innovation