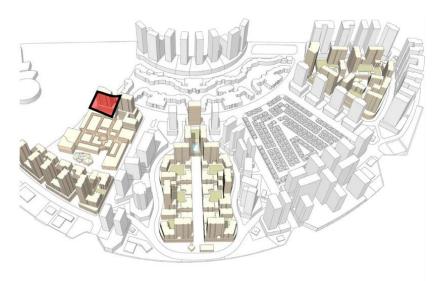

## Corso Business District (The Innovation Hub)

Inspired by Corso Como & Milan's Financial Center A New Business Core

#### Offices

A dynamic business core in Milan, designed to foster innovation and collaboration, featuring modern offices, vibrant public spaces, and sustainable urban design.

### Characteristics

Luxury office towers

Boutique Conference Centers Wellness-Focused Work-Life Integration